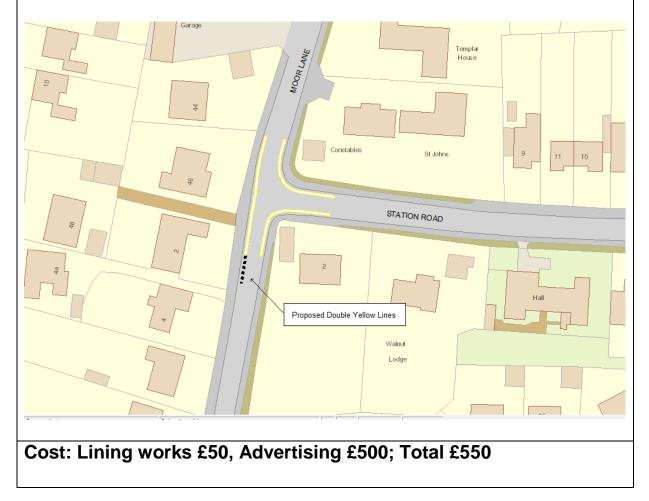

### **Background information**

Double yellow lines were introduced around the junction in 2016; the lines have helped however requests have been received to extend the lines on the west side to provide a longer length for vehicles to wait in when negotiating the junction.

#### Recommendation

No waiting at any time restrictions to be extended by 7m on the west side of Moor Lane to stop at vehicle entrance to No 2.